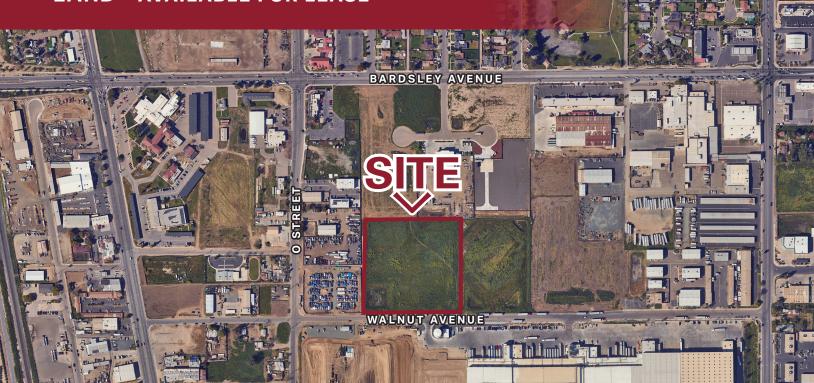

#### **PROPERTY DESCRIPTION**

This is a fenced  $6.17\pm$  acres on Walnut Avenue north of the US Cold Storage, two blocks west of the Highway 99 and the Bardsley Avenue Interchange. Owner might sell.