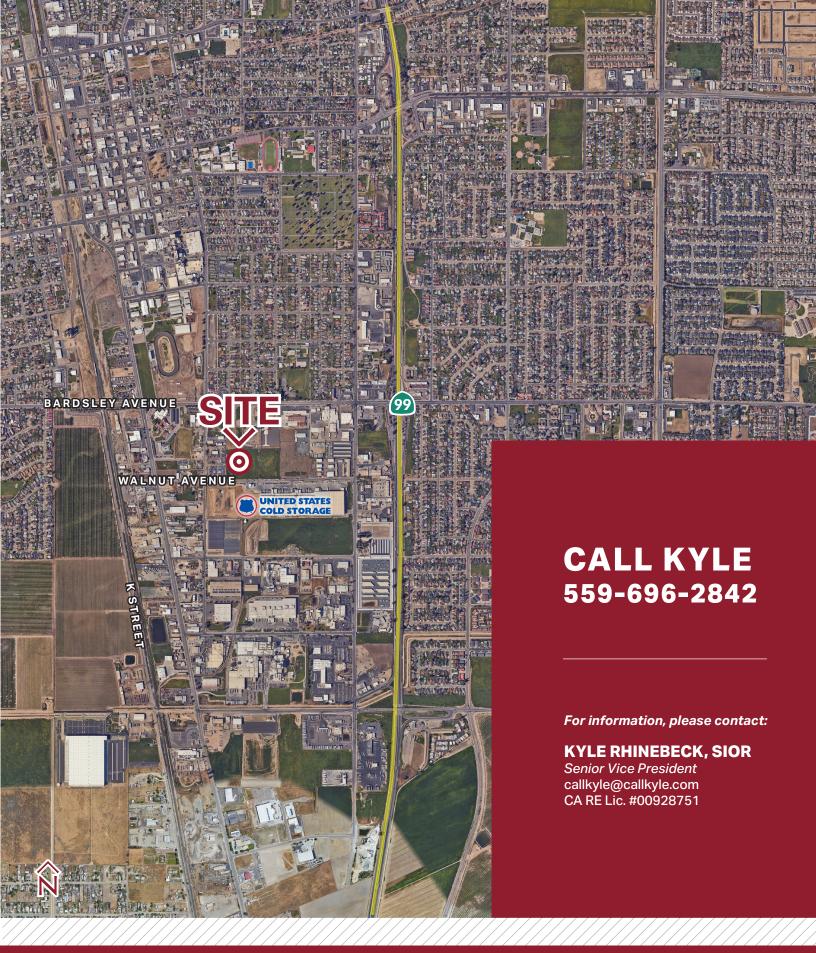

#### **PROPERTY DESCRIPTION**

This is a fenced  $6.17\pm$  acres on Walnut Avenue north of the US Cold Storage, two blocks west of the Highway 99 and the Bardsley Avenue Interchange. Owner might sell.

# **CALL KYLE** 559-696-2842