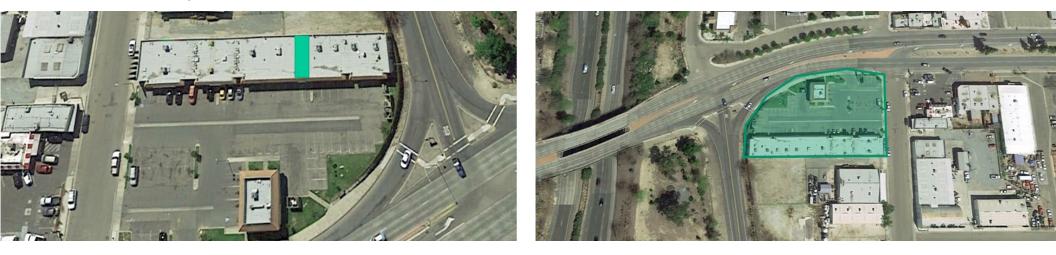

**PROPERTY HIGHLIGHTS** 

#### Executive Summary

| OFFERING SUMMARY |                      |
|------------------|----------------------|
| Available SF:    | 800 SF               |
| Lease Rate:      | \$1.355SF/month (MG) |
| Lot Size:        | 1.3 Acres            |
| Building Size:   | 800                  |
| Zoning:          | C-4                  |