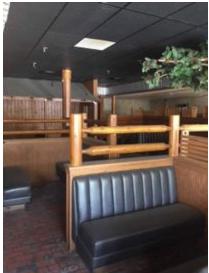

Restaurant property in Exeter's Citrus Plaza, excellent, almost turn-key condition. Walk-in freezer, hoods in place, ample food preparation area, bar, seating, ample storage areas, and a well designed reception area.

#### **PROPERTY HIGHLIGHTS**

- Walk-in freezer
- Hoods in place
- Ample food preparation area
- Seating