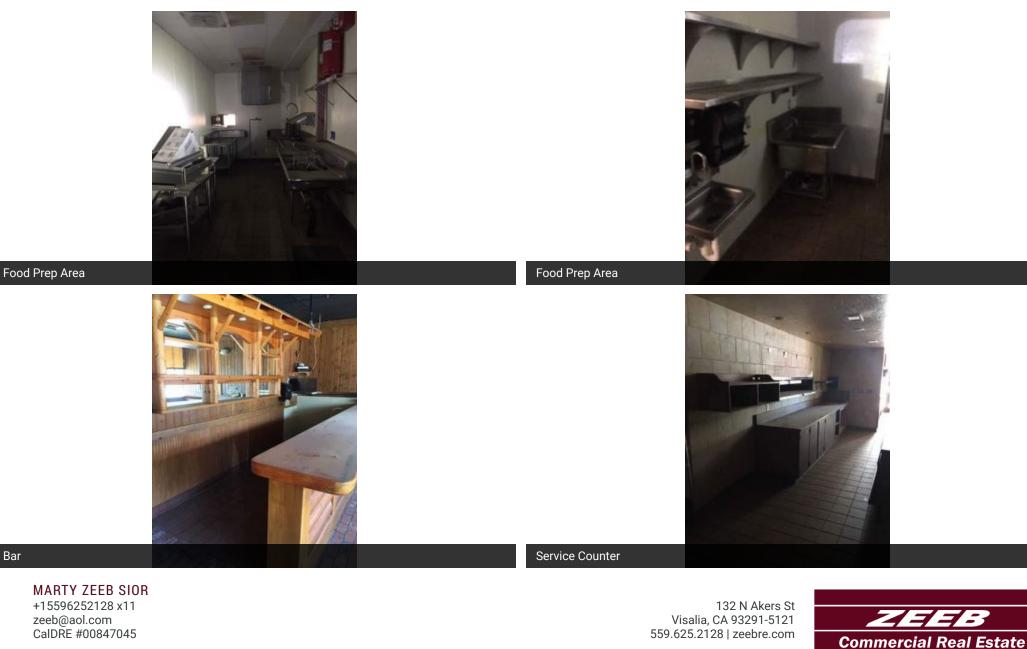

-5121 559.625.2128 | zeebre.com



# 1102 W VISALIA ROAD EXETER, CA 93221 CITRUS PLAZA

**Retailer Map** 



MARTY ZEEB SIOR +15596252128 x11 zeeb@aol.com CalDRE #00847045

Map data ©2021 Imagery ©2021 , Maxar Technologies, USDA Farm Service Agency

132 N Akers St Visalia, CA 93291-5121 559.625.2128 | zeebre.com



# 1102 W VISALIA ROAD EXETER, CA 93221 CITRUS PLAZA

## **Additional Photos**



MARTY ZEEB SIOR +15596252128 x11 zeeb@aol.com CalDRE #00847045





132 N Akers St Visalia, CA 93291-5121 559.625.2128 | zeebre.com



# RESTAURANT LEASE 1102 W VISALIA ROAD SUITE B EXETER, CA | 1102 W VISALIA ROAD EXETER, EXETER, CA 93221

## **Additional Photos**



## RESTAURANT LEASE 1102 W VISALIA ROAD SUITE B EXETER, CA | 1102 W VISALIA ROAD EXETER, EXETER, CA 93221

## **Additional Photos**



# RESTAURANT LEASE 1102 W VISALIA ROAD SUITE B EXETER, CA | 1102 W VISALIA ROAD EXETER, EXETER, CA 93221

## **Additional Photos**



### MARTY ZEEB SIOR +15596252128 x11

+15596252128 X11 zeeb@aol.com CaIDRE #00847045 132 N Akers St Visalia, CA 93291-5121 559.625.2128 | zeebre.com



# RESTAURANT LEASE 1102 W VISALIA ROAD SUITE B EXETER, CA 93221 CITRUS PLAZA

## Site Plan



MARTY ZEEB SIOR +15596252128 x11

+15596252128 x11 zeeb@aol.com CalDRE #00847045 132 N Akers St Visalia, CA 93291-5121 559.625.2128 | zeebre.com



# RESTAURANT LEASE 1102 W VISALIA ROAD SUITE B EXETER, CA 93221 CITRUS PLAZA

## Demographics Map & Report



| 1 MILE   | 3 MILES                                                        | 5 MILES