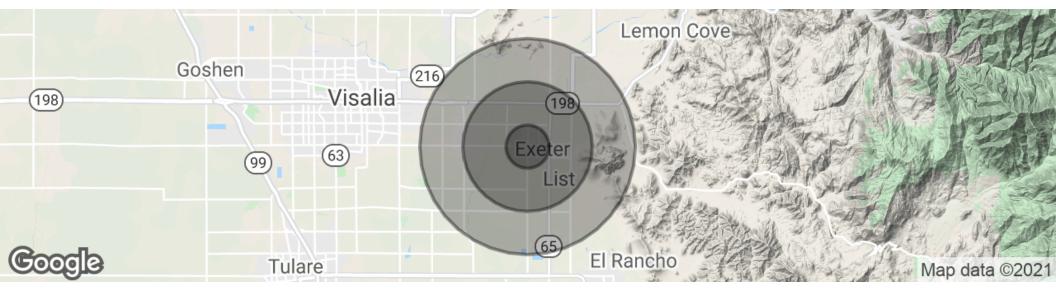

## Demographics Map & Report

| 1 MILE   | 3 MILES                                                        | 5 MILES                                                                                                       |
|----------|----------------------------------------------------------------|---------------------------------------------------------------------------------------------------------------|
| 4,433    | 17,106                                                         | 30,273                                                                                                        |
| 29.9     | 30.4                                                           | 29.9                                                                                                          |
| 26.5     | 28.1                                                           | 28.8                                                                                                          |
| 34.2     | 33.6                                                           | 31.5                                                                                                          |
| 1 MILE   | 3 MILES                                                        | 5 MILES                                                                                                       |
| 1,474    | 5,472                                                          | 8,928                                                                                                         |
| 3.0      | 3.1                                                            | 3.4                                                                                                           |
| \$53,036 | \$53,045                                                       | \$51,372                                                                                                      |
|          | \$278,880                                                      | \$276,930                                                                                                     |
|          | 4,433<br>29.9<br>26.5<br>34.2<br><b>1 MILE</b><br>1,474<br>3.0 | 4,433 17,106   29.9 30.4   26.5 28.1   34.2 33.6   1 MILE 3 MILES   1,474 5,472   3.0 3.1   \$53,036 \$53,045 |

\* Demographic data derived from 2010 US Census