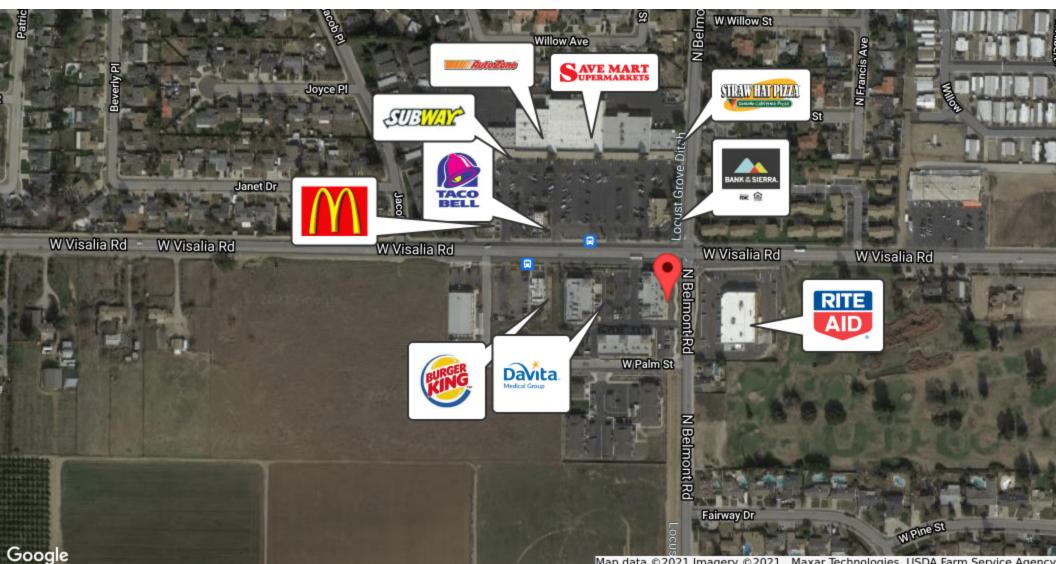

# 1102 W VISALIA ROAD EXETER, CA 93221 CITRUS PLAZA

**Retailer Map** 

MARTY ZEEB SIOR +15596252128 x11 zeeb@aol.com CalDRE #00847045

Map data ©2021 Imagery ©2021 , Maxar Technologies, USDA Farm Service Agency