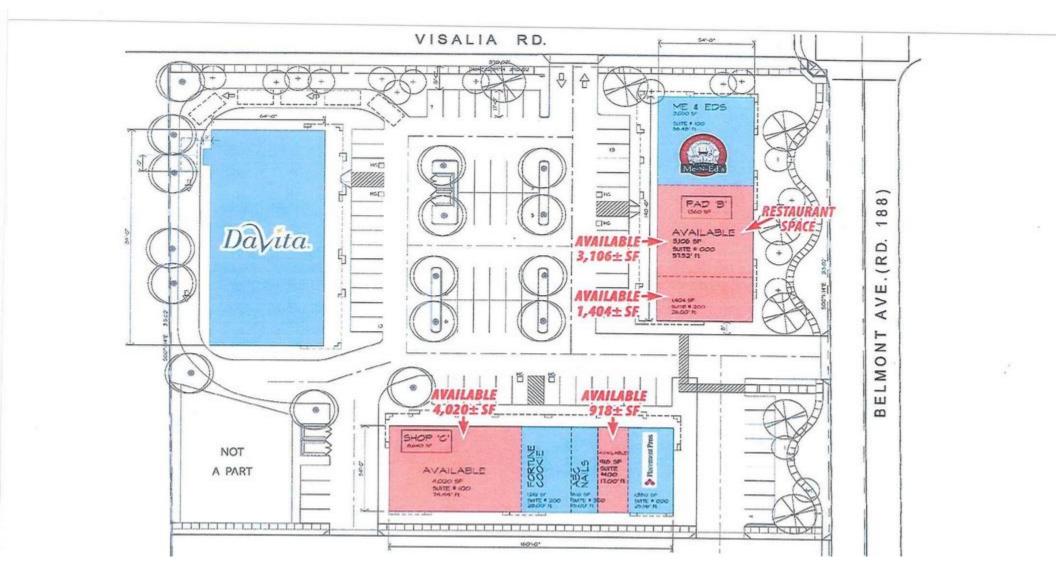

## Site Plan

MARTY ZEEB SIOR +15596252128 x11

+15596252128 x11 zeeb@aol.com CalDRE #00847045 132 N Akers St Visalia, CA 93291-5121 559.625.2128 | zeebre.com

Restaurant property in Exeter's Citrus Plaza, excellent, almost turn-key condition. Walk-in freezer, hoods in place, ample food preparation area, bar, seating, ample storage areas, and a well designed reception area.

#### **PROPERTY HIGHLIGHTS**

- Walk-in freezer
- Hoods in place
- Ample food preparation area
- Seating