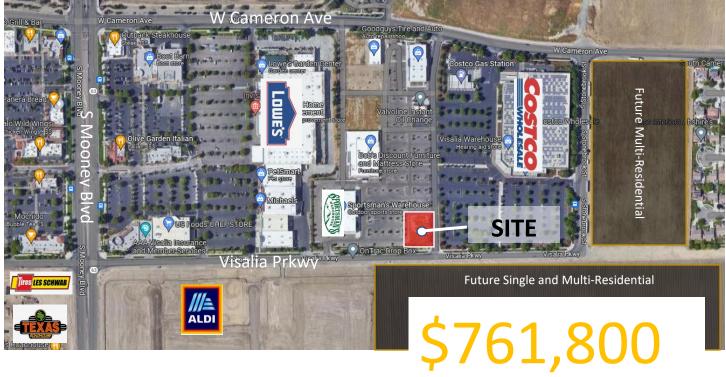

# SALE PRICE \$761,800

MARTY ZEEB SIOR

+15596252128 x11 zeeb@aol.com CalDRE #00847045

#### PROPERTY HIGHLIGHTS

- Hard corner at Costco entrance
- QSR fast-food retail site
- Fully improved pad with parking
- Off Mooney Blvd
- 32,674 Average Daily Traffic Intersection
- 211,237 Trade Area daytime population

#### PROPERTY OVERVIEW

Rare Fast-food pad for sale. An approximate 36,590SF retail parcel with ability to construct a 3,500SF drive-thru building in a brand-new center anchored by Costco and Sportsman's Warehouse. The Grove South at Packwood Creek is **one of Visalia's top growing retail areas.** 