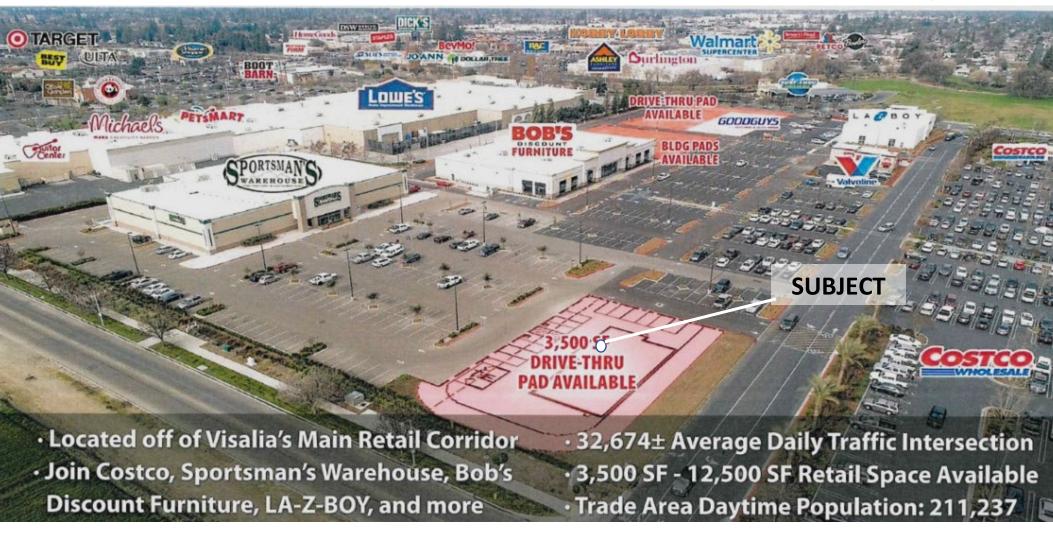

#### PROPERTY HIGHLIGHTS

- Hard corner at Costco entrance
- QSR fast-food retail site
- Fully improved pad with parking
- Off Mooney Blvd
- 32,674 Average Daily Traffic Intersection
- 211,237 Trade Area daytime population

#### PROPERTY OVERVIEW

Rare Fast-food pad for sale. An approximate 36,590SF retail parcel with ability to construct a 3,500SF drive-thru building in a brand-new center anchored by Costco and Sportsman's Warehouse. The Grove South at Packwood Creek is **one of Visalia's top growing retail areas.** 