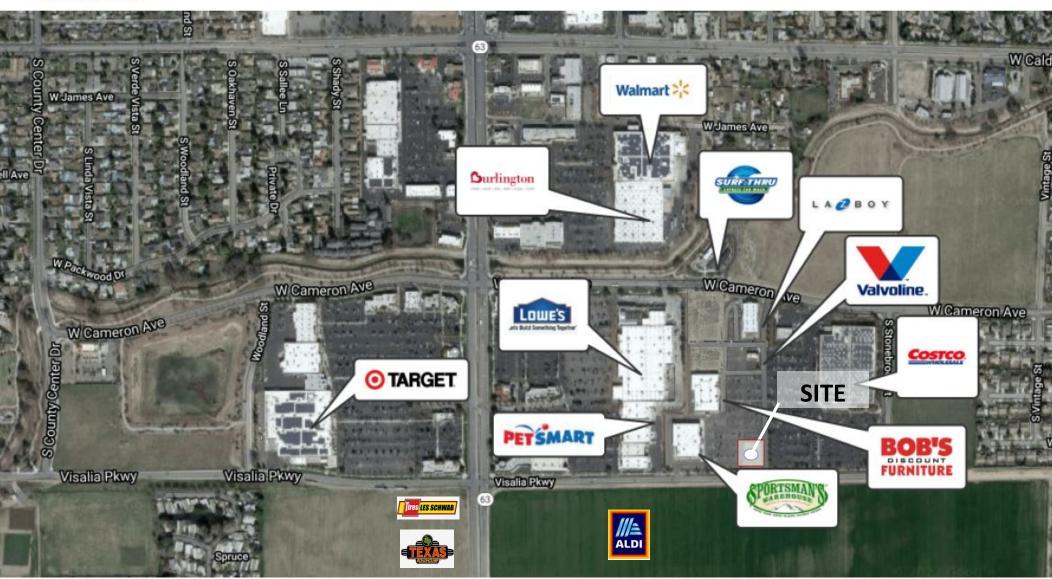

etail parcel with ability to construct a 3,500SF drive-thru building in a brand-new center anchored by Costco and Sportsman's Warehouse. The Grove South at Packwood Creek is **one of Visalia's top growing retail areas.** 

MARTY ZEEB SIOR

+15596252128 x11 zeeb@aol.com CalDRE #00847045



#### OFFERING SUMMARY

| Sale Price:    | \$761,800 |
|----------------|-----------|
| Lot Size:      | 36,590 SF |
| Building Size: | 3,500 SF  |

| DEMOGRAPHICS      | 1 MILE   | 5 MILES  | 10 MILES |
|-------------------|----------|----------|----------|
| Total Households  | 1,723    | 40,091   | 79,511   |
| Total Population  | 4,892    | 120,725  | 252,183  |
| Average HH Income | \$76,506 | \$65,184 | \$64,995 |



MARTY ZEEB SIOR

+15596252128 x11 zeeb@aol.com CalDRE #00847045



## Retailer Map



#### MARTY ZEEB SIOR

+15596252128 x11 zeeb@aol.com CalDRE #00847045



### Demographics Map & Report

| POPULATION           | 1 MILE | 5 MILES | 10 MILES |
|----------------------|--------|---------|----------|
| Total Population     | 4,892  | 120,725 | 252,183  |
| Average Age          | 36.3   | 32.0    | 31.0     |
| Average Age (Male)   | 34.9   | 31.1    | 30.3     |
| Average Age (Female) | 38.3   | 33.7    | 32.2     |

| HOUSEHOLDS & INCOME | 1 MILE    | 5 MILES   | 10 MILES  |
|---------------------|-----------|-----------|-----------|
| Total Households    | 1,723     | 40,091    | 79,511    |
| # of Persons per HH | 2.8       | 3.0       | 3.2       |
| Average HH Income   | \$76,506  | \$65,184  | \$64,995  |
| Average House Value | \$318,324 | \$270,873 | \$275,172 |

<su