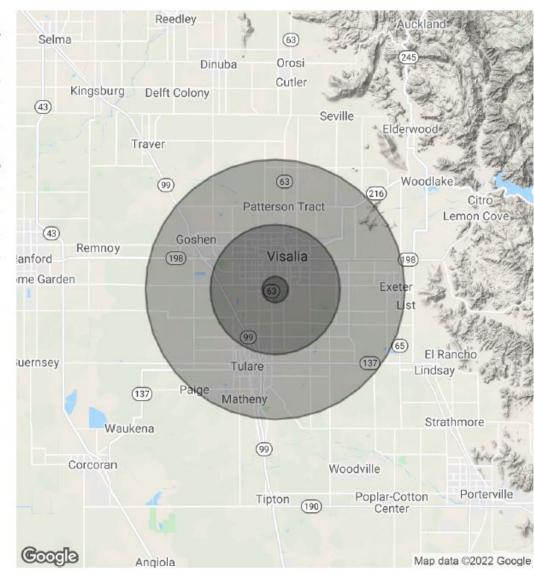

### Demographics Map & Report

| POPULATION           | 1 MILE | 5 MILES | 10 MILES |
|----------------------|--------|---------|----------|
| Total Population     | 4,892  | 120,725 | 252,183  |
| Average Age          | 36.3   | 32.0    | 31.0     |
| Average Age (Male)   | 34.9   | 31.1    | 30.3     |
| Average Age (Female) | 38.3   | 33.7    | 32.2     |

| HOUSEHOLDS & INCOME | 1 MILE    | 5 MILES   | 10 MILES  |
|---------------------|-----------|-----------|-----------|
| Total Households    | 1,723     | 40,091    | 79,511    |
| # of Persons per HH | 2.8       | 3.0       | 3.2       |
| Average HH Income   | \$76,506  | \$65,184  | \$64,995  |
| Average House Value | \$318,324 | \$270,873 | \$275,172 |