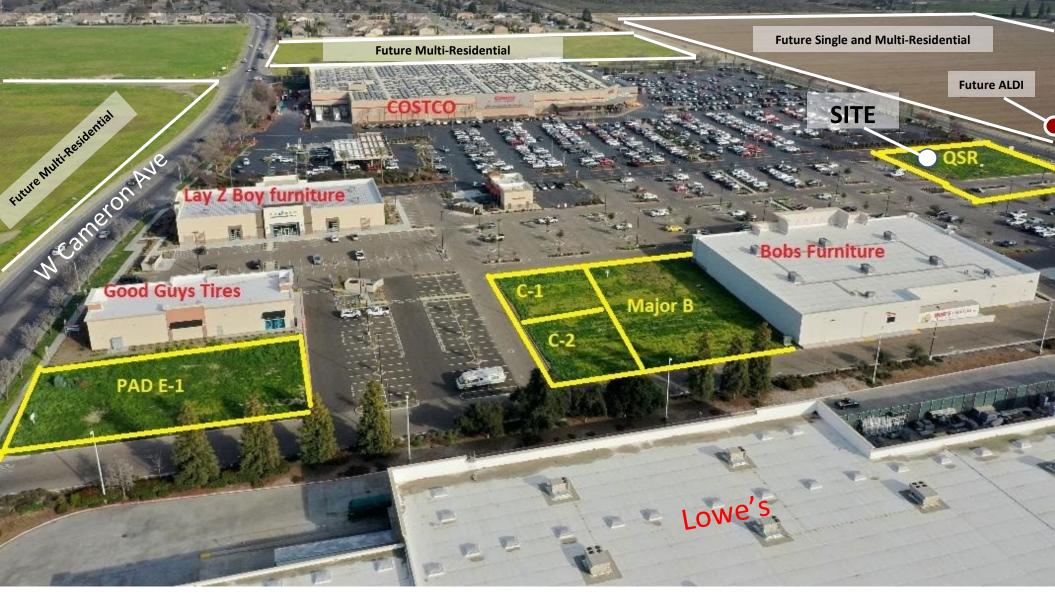

#### PROPERTY HIGHLIGHTS

- Hard corner at Costco entrance
- QSR fast-food retail site
- Fully improved pad with parking
- Off Mooney Blvd
- 32,674 Average Daily Traffic Intersection
- 211,237 Trade Area daytime population

#### PROPERTY OVERVIEW

Rare Fast-food pad for sale. An approximate 36,590SF retail parcel with ability to construct a 3,500SF drive-thru building in a brand-new center anchored by Costco and Sportsman's Warehouse. The Grove South at Packwood Creek is **one of Visalia's top growing retail areas.** 