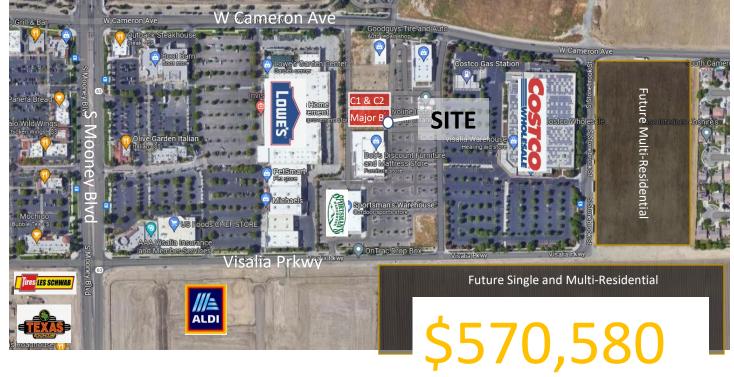

# **SALE PRICE** \$570,580

MARTY ZEEB SIOR

+15596252128 x11 zeeb@aol.com CalDRE #00847045

#### PROPERTY OVERVIEW

An approximate 38,038SF major retail parcel with ability to construct a 12,500SF building in a brand-new center anchored by Costco and Sportsman's Warehouse. This parcel can be combined with parcels C1 and C2 to build 20,600SF. The Grove South at Packwood Creek is **one of Visalia's top growing retail areas.** 

## Retailer Map