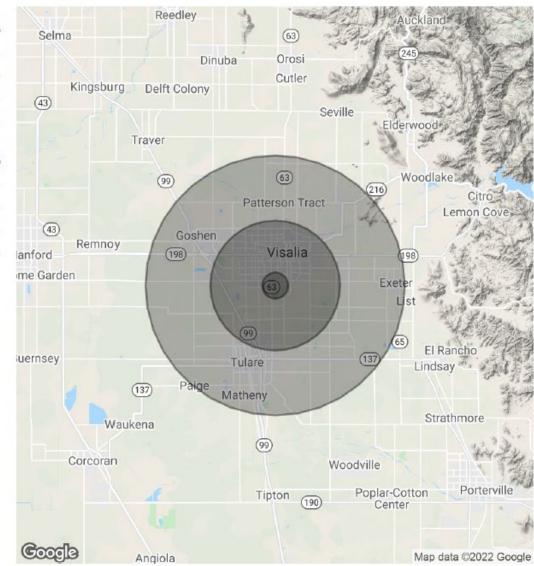

### Demographics Map & Report

| POPULATION           | 1 MILE | 5 MILES | 10 MILES |
|----------------------|--------|---------|----------|
| Total Population     | 4,892  | 120,725 | 252,183  |
| Average Age          | 36.3   | 32.0    | 31.0     |
| Average Age (Male)   | 34.9   | 31.1    | 30.3     |
| Average Age (Female) | 38.3   | 33.7    | 32.2     |

| HOUSEHOLDS & INCOME | 1 MILE    | 5 MILES   | 10 MILES  |
|---------------------|-----------|-----------|-----------|
| Total Households    | 1,723     | 40,091    | 79,511    |
| # of Persons per HH | 2.8       | 3.0       | 3.2       |
| Average HH Income   | \$76,506  | \$65,184  | \$64,995  |
| Average House Value | \$318,324 | \$270,873 | \$275,172 |