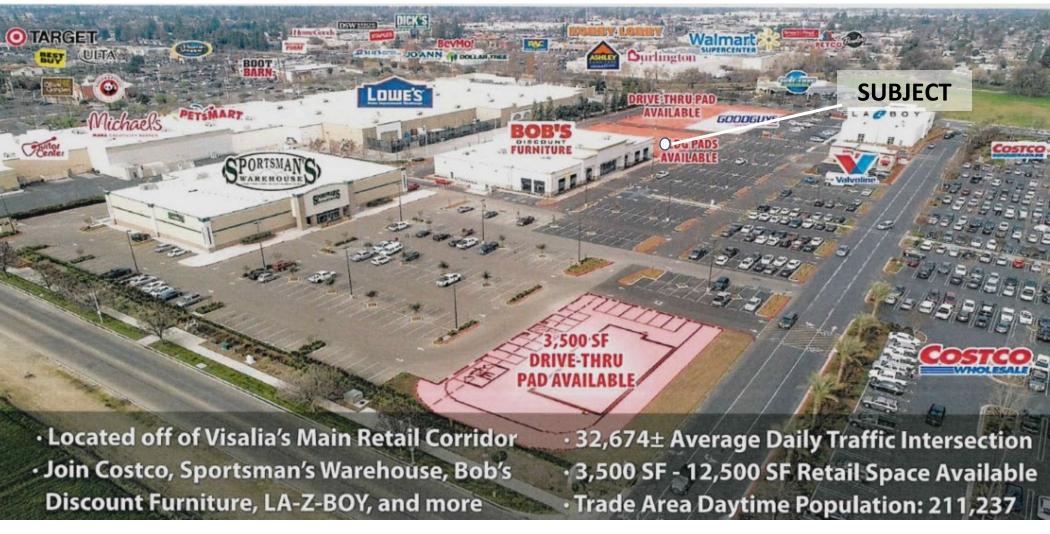

#### PROPERTY HIGHLIGHTS

- Flexible retail site
- Fully improved pad with parking
- Off Mooney Blvd
- Can be combined for up to 20,600SF end cap
- 32,674 Average Daily Traffic Intersection
- 211,237 Trade Area daytime population

#### PROPERTY OVERVIEW

An approximate 38,038SF major retail parcel with ability to construct a 12,500SF building in a brand-new center anchored by Costco and Sportsman's Warehouse. This parcel can be combined with parcels C1 and C2 to build 20,600SF. The Grove South at Packwood Creek is **one of Visalia's top growing retail areas.** 