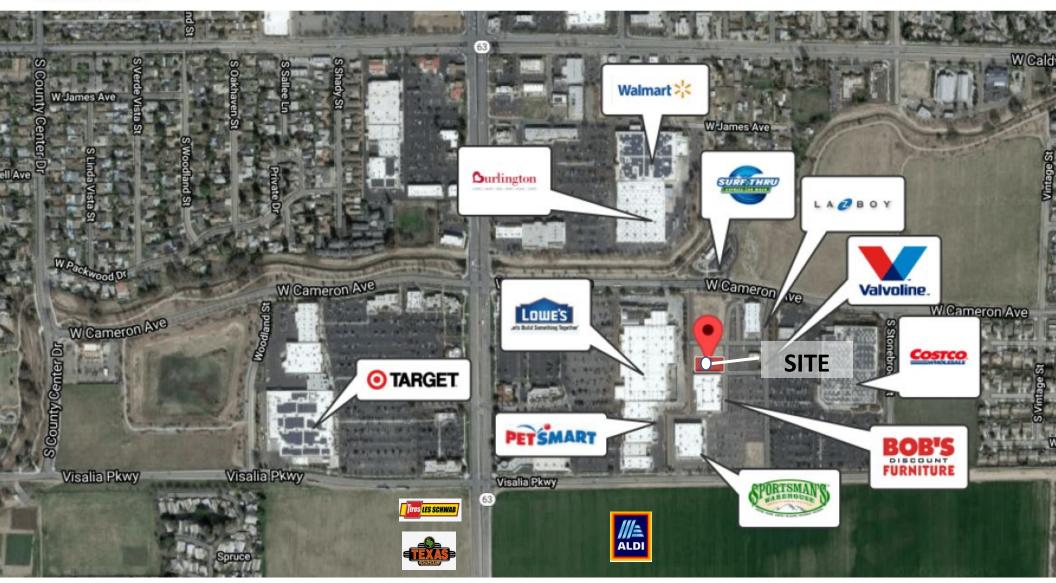

## Retailer Map

#### PROPERTY OVERVIEW

An approximate 38,038SF major retail parcel with ability to construct a 12,500SF building in a brand-new center anchored by Costco and Sportsman's Warehouse. This parcel can be combined with parcels C1 and C2 to build 20,600SF. The Grove South at Packwood Creek is **one of Visalia's top growing retail areas.** 

#### PROPERTY HIGHLIGHTS

- Flexible retail site
- Fully improved pad with parking
- Off Mooney Blvd
- Can be combined for up to 20,600SF end cap
- 32,674 Average Daily Traffic Intersection
- 211,237 Trade Area daytime population