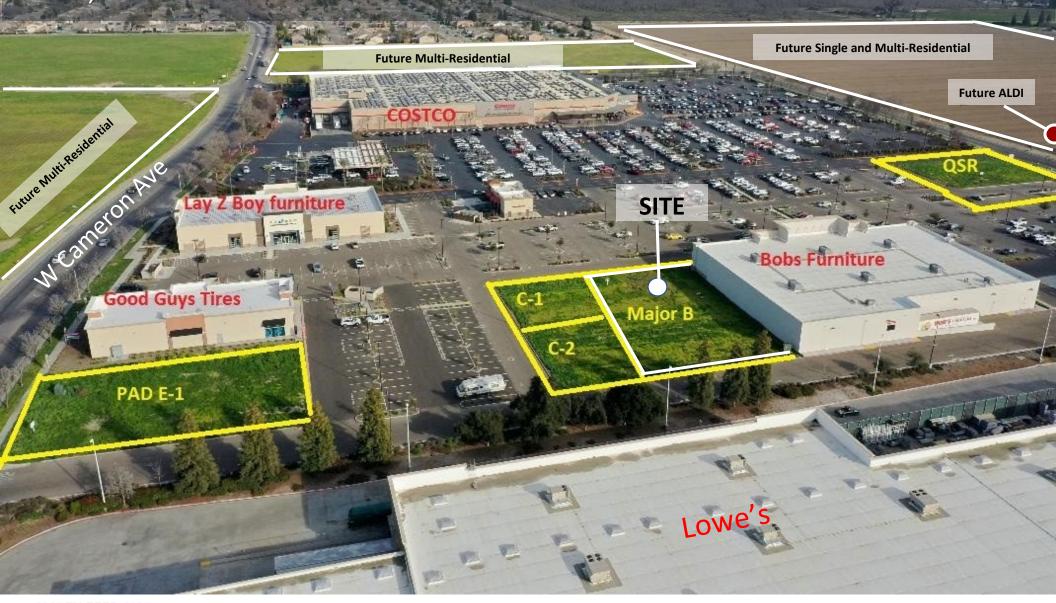

#### PROPERTY HIGHLIGHTS

- Flexible retail site
- Fully improved pad with parking
- Off Mooney Blvd
- Can be combined for up to 20,600SF end cap
- 32,674 Average Daily Traffic Intersection
- 211,237 Trade Area daytime population

#### PROPERTY OVERVIEW

An approximate 38,038SF major retail parcel with ability to construct a 12,500SF building in a brand-new center anchored by Costco and Sportsman's Warehouse. This parcel can be combined with parcels C1 and C2 to build 20,600SF. The Grove South at Packwood Creek is **one of Visalia's top growing retail areas.** 