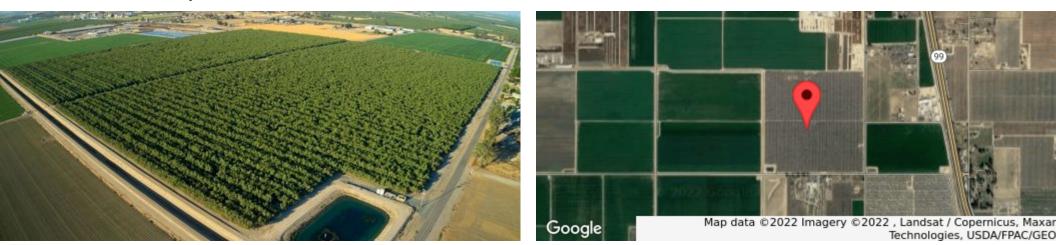

### **Executive Summary**

| REDUCED!!!!! |
|--------------|
|              |
| 152.0 Acres  |
|              |
|              |
| Call for Pr  |
|              |
|              |
|              |

MARTY ZEEB SIOR +15596252128 x11 zeeb@aol.com CalDRE #00847045 **PROPERTY OVERVIEW** 

**PRICE REDUCED** 152 acres, 144 acres of trees, 8.73ac of roads, pond and well sites. Orchard coming off 2 years of high yields, 4 varieties 50% non-peril, 25% Monterey, 12.5% Carmel and 12.5% Aldrich. Approx. 1/2 trees planted in 2005 and 1/2 in 2007. 2 operational wells and is in the Pixley Irrigation District which allows for the option of surface water. Trees on a double drip line system and there is a water reservoir with booster pump and sand filters in the southwest corner of the property. Irrigation canal on west side of property. **Call for Price.** 

### **PROPERTY HIGHLIGHTS**

- Trees per acre : 165 (spacing 12' x 22')
- 2019 production: 3,109 pounds / acre
- Well #1 Drilled in 2008m Pump 100HP 600ft depth
- Price
  Well #2 75HP Pump
  - Combined approx. 1,300HP Pump
  - Water Storage reservoir equipped with 40HP Booster
  - Pump and sand filters