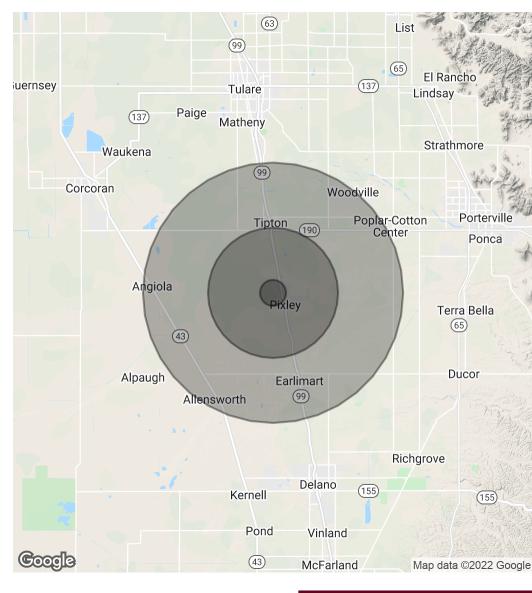

## **Demographics Map & Report**

| POPULATION           | 1 MILE   | 5 MILES   | <b>10 MILES</b> |
|----------------------|----------|-----------|-----------------|
| Total Population     | 120      | 3,287     | 13,769          |
| Average Age          | 23.6     | 23.6      | 24.1            |
| Average Age (Male)   | 22.9     | 23.3      | 24.1            |
| Average Age (Female) | 25.2     | 24.4      | 24.5            |
|                      |          |           |                 |
| HOUSEHOLDS & INCOME  | 1 MILE   | 5 MILES   | 10 MILES        |
| Total Households     | 31       | 826       | 3,463           |
| # of Persons per HH  | 3.9      | 4.0       | 4.0             |
| Average HH Income    | \$46,131 | \$44,904  | \$46,640        |
| Average House Value  |          | \$195,907 | \$195,526       |