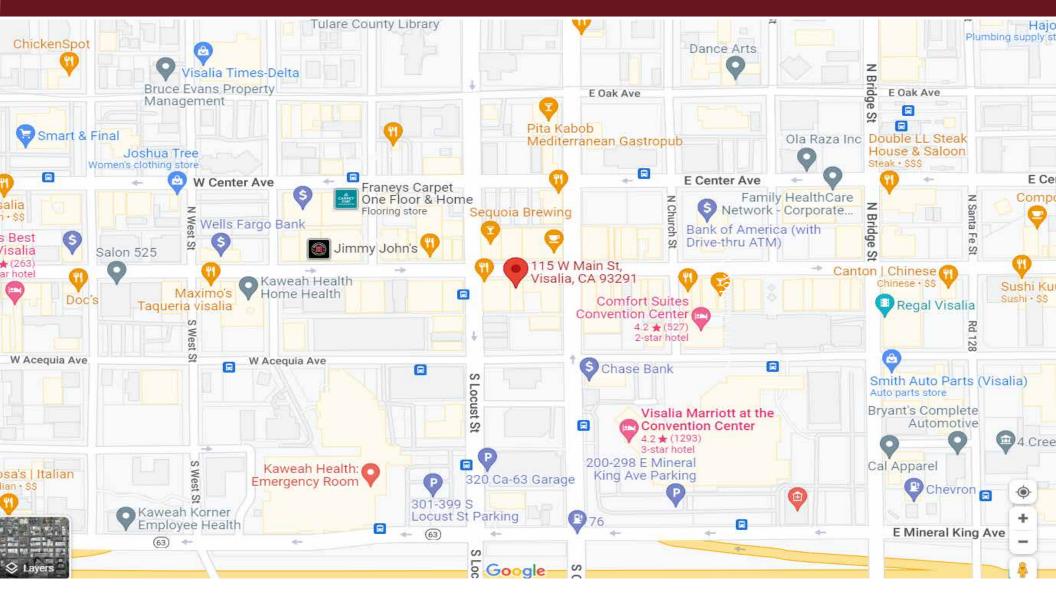

# FOR SALE | Prime Downtown Visalia Storefront Property has 3 Main Street Addresses 115,117 & 119

115-119 W. Main St., VISALIA, CA 93291

FOR SALE • Prime Downtown Visalia Storefront

MARC GRIFFITHS ZEEB COMMERCIAL BROKER ASSOCIATE BRE# 01434697 - 559.625.2128 x12 - marc@zeebre.com

## FOR SALE | Prime Downtown Visalia Storefront 115-119 W. Main St., VISALIA, CA 93291

**MARC GRIFFITHS** | ZEEB COMMERCIAL BROKER ASSOCIATE BRE# 01434697 - 559.625.2128 x12 - marc@zeebre.com

Note: This information is believed to be reliable, however broker makes no guarantee as to its current validity.