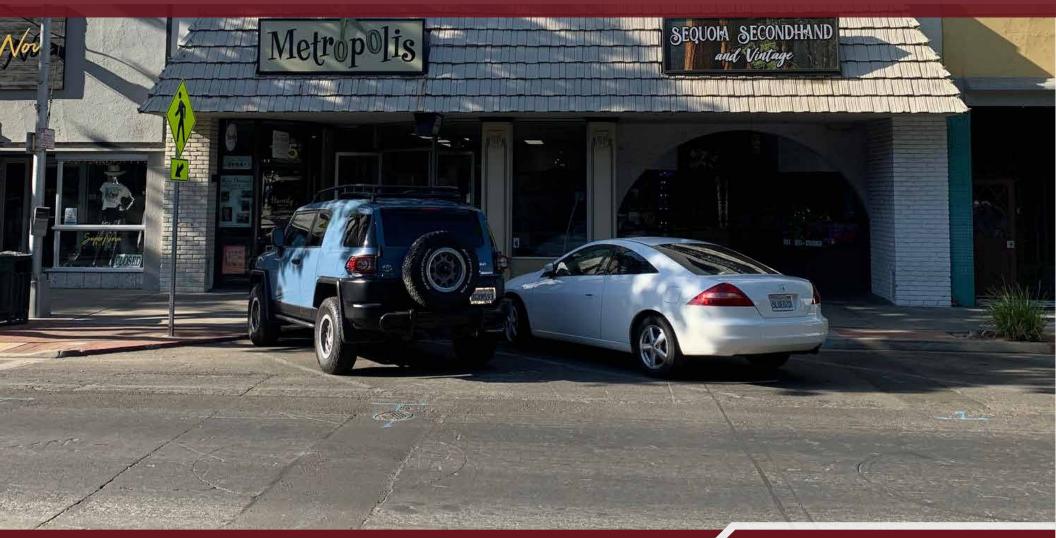

# FOR SALE | Prime Downtown Visalia Storefront Property has 3 Main Street Addresses 115,117 & 119

115-119 W. Main St., VISALIA, CA 93291

FOR SALE • Prime Downtown Visalia Storefront

MARC GRIFFITHS ZEEB COMMERCIAL BROKER ASSOCIATE BRE# 01434697 - 559.625.2128 x12 - marc@zeebre.com

#### LISTING HIGHLIGHTS

REDUCED PRICE - Prime downtown Visalia storefront building now for sale. Value Add property- Downstairs retail with longtime salon tenant and a new vintage store. Upstairs space has a spa plus 2 office tenants. Property has 3 Main street addresses 115,117 & 119. Beautiful exposed brick and new LVT flooring in stairwell and office space. Upside potential with under market rents! Property has use of parking lot on the south. Well kept building by longtime owners. No owner carryback- finance or cash only

### EXTERIOR PROPERTY PHOTOS

MARC GRIFFITHSZEEB COMMERCIAL BROKER ASSOCIATEBRE# 01434697- 559.625.2128 x12 - marc@zeebre.com

Note: This information is believed to be reliable, however broker makes no guarantee as to its current validity.