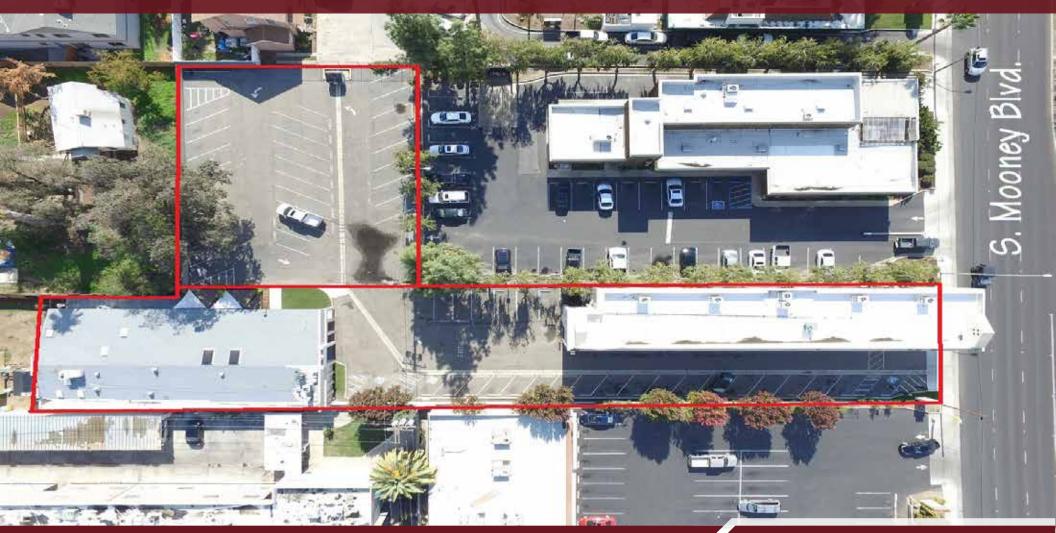

## For Sale • 11,800 SF • 2 Buildings on S. Mooney Office/Retail Building with Prime Exposure & Excellent Parking

1500 Mooney Blvd. Visalia, CA 93277

FOR SALE • 11,800 SF - 2 Buildings on S. Mooney Blvd.

## LISTING HIGHLIGHTS

Great mixed use S. Mooney Blvd. office/retail building with prime exposure and excellent parking. Alot of potential to increase rents as most Tenants are short term leases but long term Tenants. Two separate buildings with a large back parking lot.