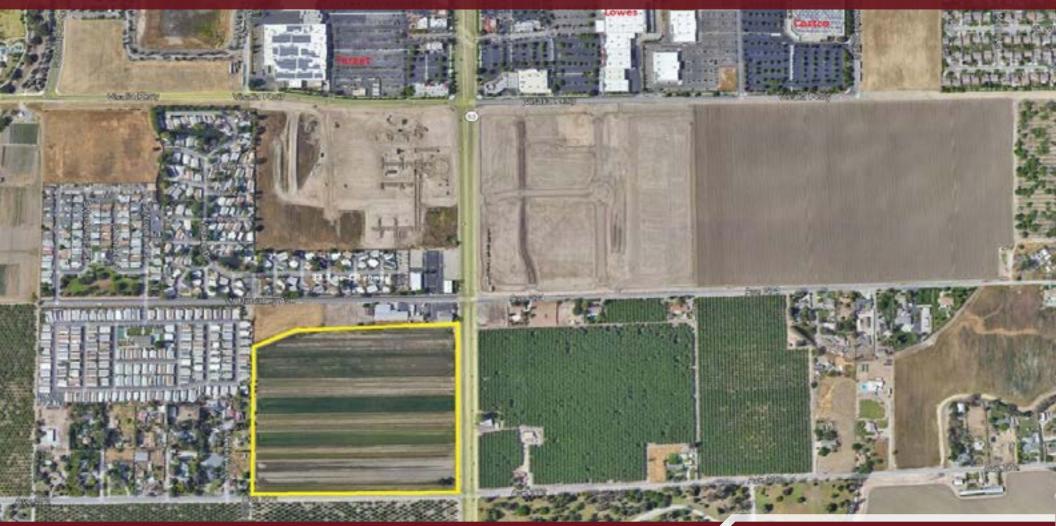

## 33.3 Acres of Prime Entitled Commercial Land RARE UNDEVELOPED MOONEY BLVD PROPERTY 11590 Ave 272, VISALIA, CA 93277

Fully Zoned and Annexed. Ready to Develop!

MARTY ZEEB ZEEB COMMERCIAL BROKER ASSOCIATE DRE# 00847045 - 559.625.2128 x11 - zeeb@aol.com

### LISTING HIGHLIGHTS

33.3 Acres of Prime entitled commercial land with S. Mooney Blvd frontage and Ave 272 access. One of the last commercial properties on Mooney Blvd., fully zoned and annexed. Ready to develop!