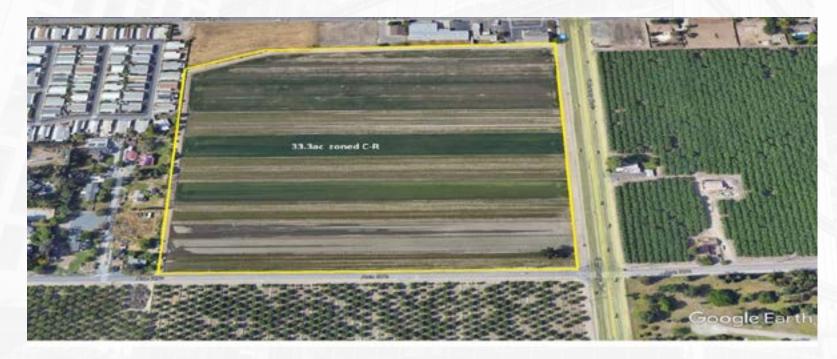

### LISTING HIGHLIGHTS

33.3 Acres of Prime entitled commercial land with S. Mooney Blvd frontage and Ave 272 access. One of the last commercial properties on Mooney Blvd., fully zoned and annexed. Ready to develop!

| SALES PRICE: | \$3,500,000     |
|--------------|-----------------|
| PARCEL NO:   | 126-370-016-000 |
| LAND AC:     | 33.3 AC         |
| ZONING:      | Commercial      |

132 N. Akers St., Visalia, CA 93291 • (559) 625-2128