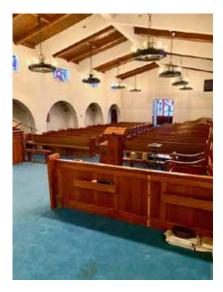

#### LISTING HIGHLIGHTS

| SALE PRICE:   | \$600,000   |
|---------------|-------------|
| AVAILABLE SF: | 7,800 SF    |
| PARCEL NO:    | 205-243-007 |
| LAND:         | 0.475 AC    |

Beautiful Classic Spanish Style Church across the street from Lindsay City Hall. This architectural gem served as a Methodist Church for nearly 120 years. The sanctuary is approximately 3,800 sf and has gorgeous stained glass windows throughout. Attached to the sanctuary is the fireside room complete with office, kitchen, and classrooms and is approximately 2,700 sf. Lastly, there is Maxwell Hall which was moved to its current location in the late 30's, serves as a meeting place for a number of different venues, and is equipped with a huge kitchen. The hall is approximately 2,200 sf bringing the overall building size to approximately 8,700 sf. The building can be used as a church or can be converted to an office complex.