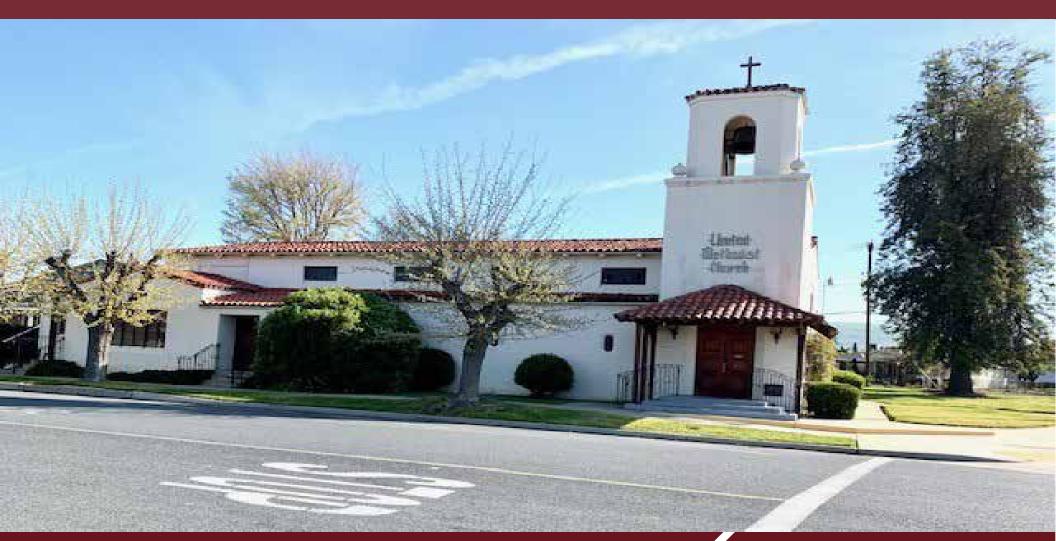

# FOR SALE | 7,800 SF | BEAUTIFUL SPANISH STYLE CHURCH

Architectural Gem | Office, Kitchens, and Classrooms
120 N Gale Hill Avenue, Lindsay, CA 93247

FOR SALE • 7,800 SF • Church Offices, Kitchens, Classrooms

#### LISTING HIGHLIGHTS

| SALE PRICE:   | \$600,000   |
|---------------|-------------|
| AVAILABLE SF: | 7,800 SF    |
| PARCEL NO:    | 205-243-007 |
| LAND:         | 0.475 AC    |

Beautiful Classic Spanish Style Church across the street from Lindsay City Hall. This architectural gem served as a Methodist Church for nearly 120 years. The sanctuary is approximately 3,800 sf and has gorgeous stained glass windows throughout. Attached to the sanctuary is the fireside room complete with office, kitchen, and classrooms and is approximately 2,700 sf. Lastly, there is Maxwell Hall which was moved to its current location in the late 30's, serves as a meeting place for a number of different venues, and is equipped with a huge kitchen. The hall is approximately 2,200 sf bringing the overall building size to approximately 8,700 sf. The building can be used as a church or can be converted to an office complex.