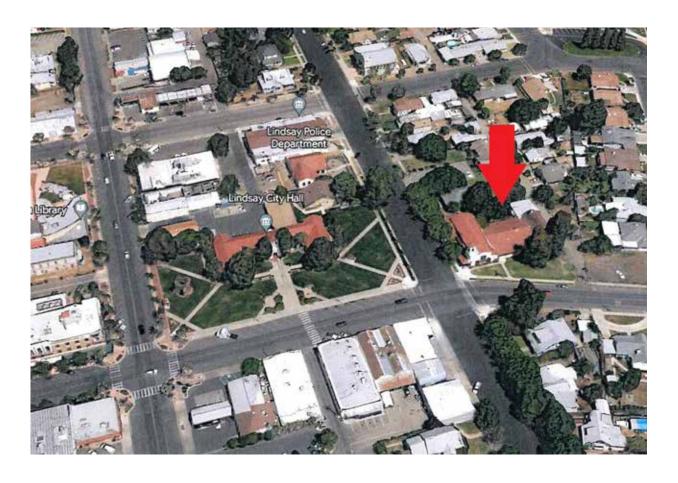

#### LISTING HIGHLIGHTS

| SALE PRICE:   | \$600,000   |
|---------------|-------------|
| AVAILABLE SF: | 7,800 SF    |
| PARCEL NO:    | 205-243-007 |
| LAND:         | 0.475 AC    |

Beautiful Classic Spanish Style Church across the street from Lindsay City Hall. This architectural gem served as a Methodist Church for nearly 120 years. The sanctuary is approximately 3,800 sf and has gorgeous stained glass windows throughout. Attached to the sanctuary is the fireside room complete with office, kitchen, and classrooms and is approximately 2,700 sf. Lastly, there is Maxwell Hall which was moved to its current location in the late 30's, serves as a meeting place for a number of different venues, and is equipped with a huge kitchen. The hall is approximately 2,200 sf bringing the overall building size to approximately 8,700 sf. The building can be used as a church or can be converted to an office complex.