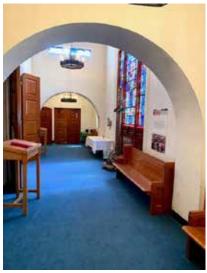

#### LISTING HIGHLIGHTS

| SALE PRICE:   | \$600,000   |
|---------------|-------------|
| AVAILABLE SF: | 7,800 SF    |
| PARCEL NO:    | 205-243-007 |
| LAND:         | 0.475 AC    |

Beautiful Classic Spanish Style Church across the street from Lindsay City Hall. This architectural gem served as a Methodist Church for nearly 120 years. The sanctuary is approximately 3,800 sf and has gorgeous stained glass windows throughout. Attached to the sanctuary is the fireside room complete with office, kitchen, and classrooms and is approximately 2,700 sf. Lastly, there is Maxwell Hall which was moved to its current location in the late 30's, serves as a meeting place for a number of different venues, and is equipped with a huge kitchen. The hall is approximately 2,200 sf bringing the overall building size to approximately 8,700 sf. The building can be used as a church or can be converted to an office complex.