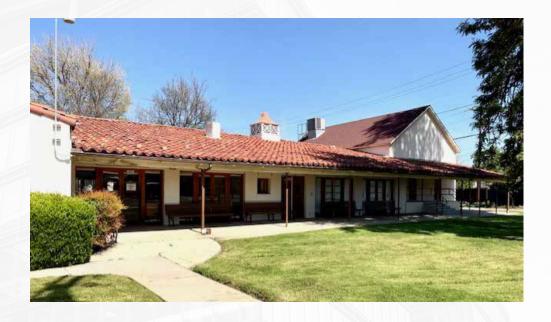

#### LISTING HIGHLIGHTS

| SALE PRICE:   | \$600,000   |
|---------------|-------------|
| AVAILABLE SF: | 7,800 SF    |
| PARCEL NO:    | 205-243-007 |
| LAND:         | 0.475 AC    |

Beautiful Classic Spanish Style Church across the street from Lindsay City Hall. This architectural gem served as a Methodist Church for nearly 120 years. The sanctuary is approximately 3,800 sf and has gorgeous stained glass windows throughout. Attached to the sanctuary is the fireside room complete with office, kitchen, and classrooms and is approximately 2,700 sf. Lastly, there is Maxwell Hall which was moved to its current location in the late 30's, serves as a meeting place for a number of different venues, and is equipped with a huge kitchen. The hall is approximately 2,200 sf bringing the overall building size to approximately 8,700 sf. The building can be used as a church or can be converted to an office complex.