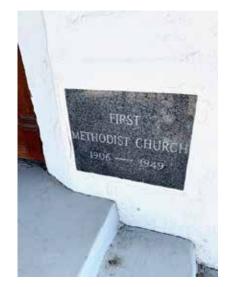

#### LISTING HIGHLIGHTS

| SALE PRICE:   | \$600,000   |
|---------------|-------------|
| AVAILABLE SF: | 7,800 SF    |
| PARCEL NO:    | 205-243-007 |
| LAND:         | 0.475 AC    |

Beautiful Classic Spanish Style Church across the street from Lindsay City Hall. This architectural gem served as a Methodist Church for nearly 120 years. The sanctuary is approximately 3,800 sf and has gorgeous stained glass windows throughout. Attached to the sanctuary is the fireside room complete with office, kitchen, and classrooms and is approximately 2,700 sf. Lastly, there is Maxwell Hall which was moved to its current location in the late 30's, serves as a meeting place for a number of different venues, and is equipped with a huge kitchen. The hall is approximately 2,200 sf bringing the overall building size to approximately 8,700 sf. The building can be used as a church or can be converted to an office complex.