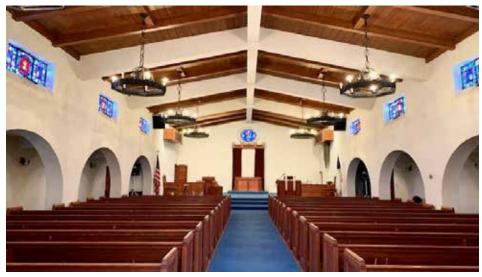

#### LISTING HIGHLIGHTS

| SALE PRICE:   | \$600,000   |
|---------------|-------------|
| AVAILABLE SF: | 7,800 SF    |
| PARCEL NO:    | 205-243-007 |
| LAND:         | 0.475 AC    |

Beautiful Classic Spanish Style Church across the street from Lindsay City Hall. This architectural gem served as a Methodist Church for nearly 120 years. The sanctuary is approximately 3,800 sf and has gorgeous stained glass windows throughout. Attached to the sanctuary is the fireside room complete with office, kitchen, and classrooms and is approximately 2,700 sf. Lastly, there is Maxwell Hall which was moved to its current location in the late 30's, serves as a meeting place for a number of different venues, and is equipped with a huge kitchen. The hall is approximately 2,200 sf bringing the overall building size to approximately 8,700 sf. The building can be used as a church or can be converted to an office complex.