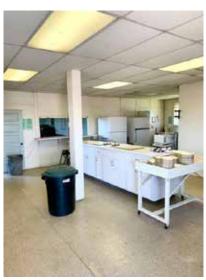

#### LISTING HIGHLIGHTS

| SALE PRICE:   | \$600,000   |
|---------------|-------------|
| AVAILABLE SF: | 7,800 SF    |
| PARCEL NO:    | 205-243-007 |
| LAND:         | 0.475 AC    |

Beautiful Classic Spanish Style Church across the street from Lindsay City Hall. This architectural gem served as a Methodist Church for nearly 120 years. The sanctuary is approximately 3,800 sf and has gorgeous stained glass windows throughout. Attached to the sanctuary is the fireside room complete with office, kitchen, and classrooms and is approximately 2,700 sf. Lastly, there is Maxwell Hall which was moved to its current location in the late 30's, serves as a meeting place for a number of different venues, and is equipped with a huge kitchen. The hall is approximately 2,200 sf bringing the overall building size to approximately 8,700 sf. The building can be used as a church or can be converted to an office complex.