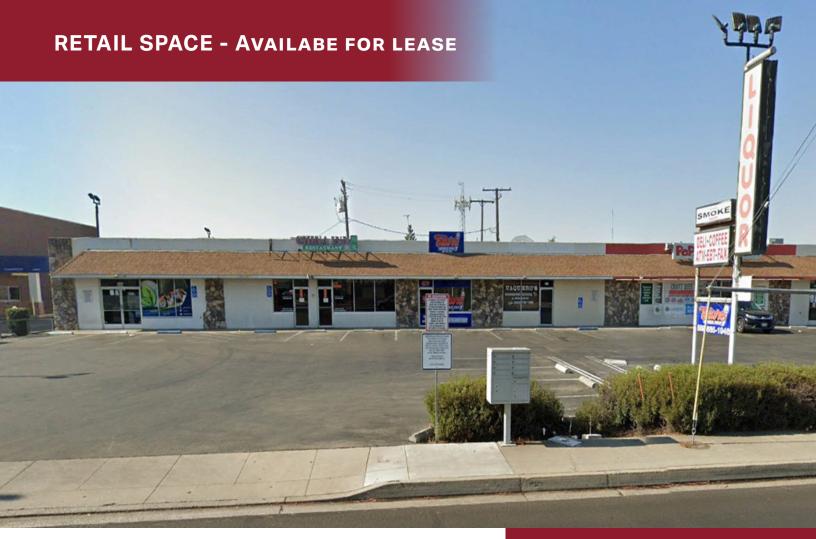

**RETAIL SPACE** 

### AVAILABLE FOR LEASE

– In-line space next to RiteAid

- Neighboring tenants: Restaurant, Barber Shop, Convenience Store, Phone Store

#### AVAILABLE FOR LEASE RETAIL SPACE

| Address:       | 1585 E. Tulare Avenue, Tulare CA                |
|----------------|-------------------------------------------------|
| Building Size: | 3,500± SF                                       |
| Cross Streets: | East of Highway 99 on Tulare Ave and Canby Lane |
| Lease Rate:    | \$1,800 per Month                               |