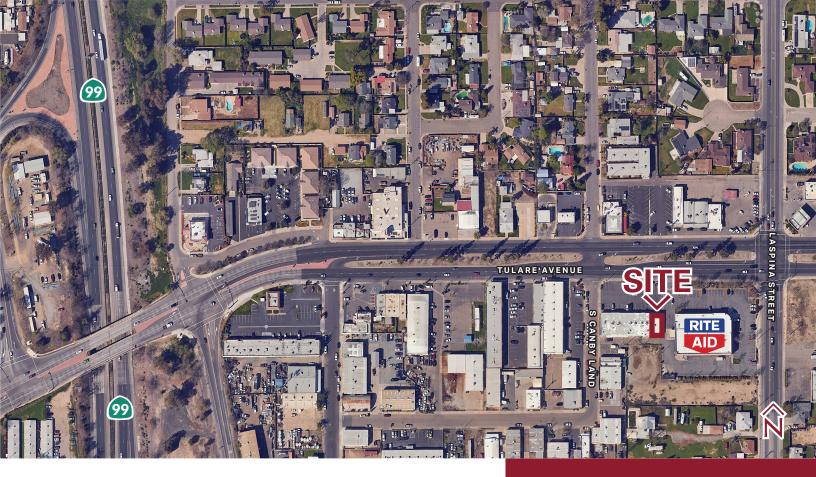

### AVAILABLE FOR LEASE

– In-line space next to RiteAid

- Neighboring tenants: Restaurant, Barber Shop, Convenience Store, Phone Store

#### AVAILABLE FOR LEASE RETAIL SPACE

| Address:       | 1585 E. Tulare Avenue, Tulare CA                |
|----------------|-------------------------------------------------|
| Building Size: | 3,500± SF                                       |
| Cross Streets: | East of Highway 99 on Tulare Ave and Canby Lane |
| Lease Rate:    | \$1,800 per Month                               |