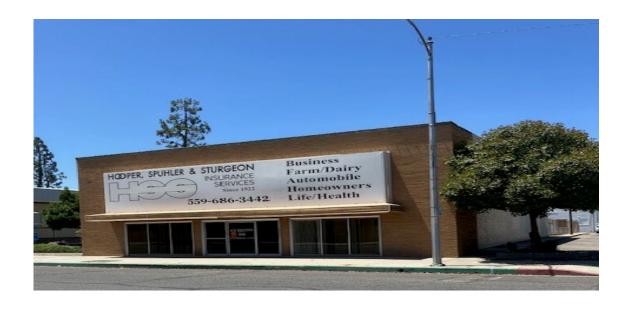

## Office Building FOR SALE \$ 650,000

LOCATION: 133 North L Street Tulare CA

SIZE: 3,500 Sq.Ft. PARKING: 8 On site 15 City

ZONING: C3 s SEWER & WATER: City

Former Title Company and Former Insurance Office, with Large open area and three Prive offices Kitchen, Workroom In the heart of the City of Tulare, California, City Parking Lot adjacent on the Northside of the Building,