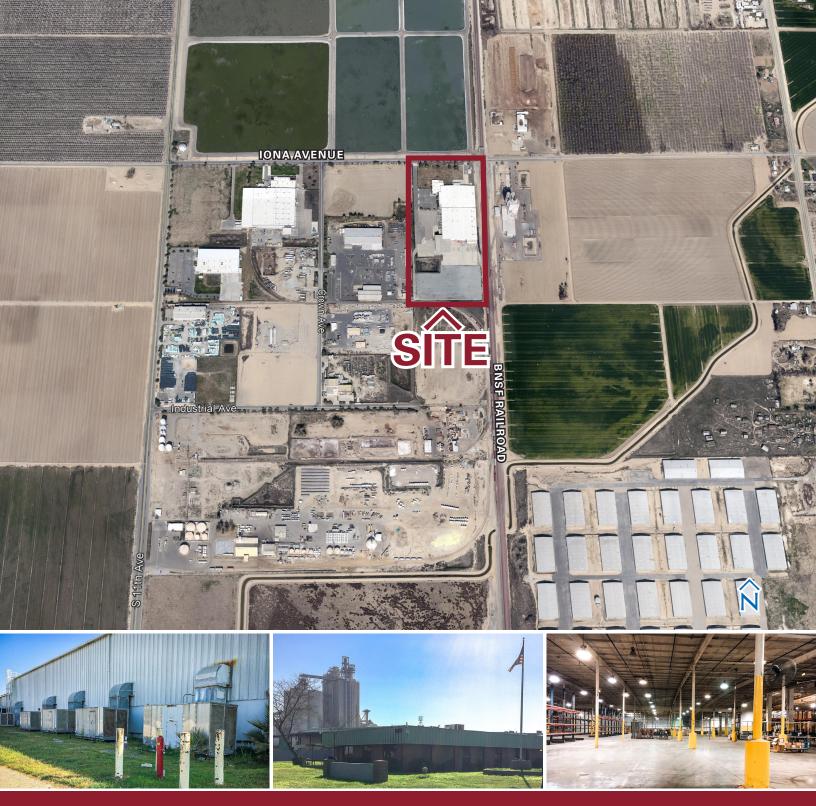

#### **PROPERTY OVERVIEW**

Building is currently occupied and used for warehouse and distribution needs. Landlord will occupy part of building. The building is located equal distance to Silicon Valley and Los Angeles for ease of distribution between both markets. Prior use of the building was a container manufacturing plant occupied by International Paper.

The property sits on 18.40± acres and has a 138,282± square foot block and metal industrial manufacturing building with 10,466± square feet of office area. The facility has sprinklers and heavy power of 4,000 amps at transformer and 2,500 amps at panel. It also has high ceiling for distribution storage with ceiling height ranging from 22-32± feet. The property is fenced in and has several access points with a large concrete apron and covered outdoor storage as well.