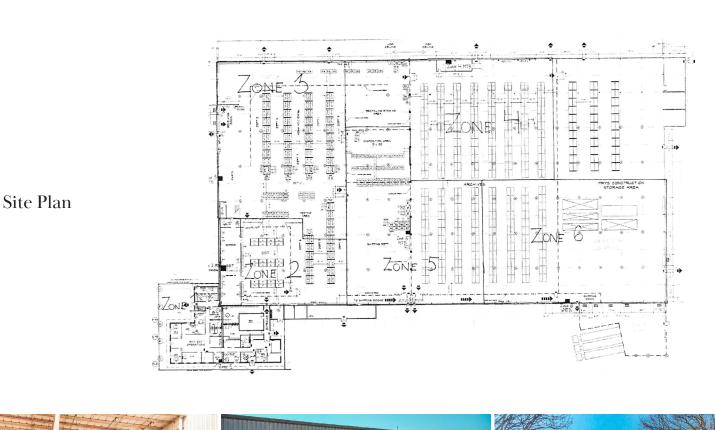

The property sits on 18.40± acres and has a 138,282± square foot block and metal industrial manufacturing building with 10,466± square feet of office area. The facility has sprinklers and heavy power of 4,000 amps at transformer and 2,500 amps at panel. It also has high ceiling for distribution storage with ceiling height ranging from 22-32± feet. The property is fenced in and has several access points with a large concrete apron and covered outdoor storage as well.