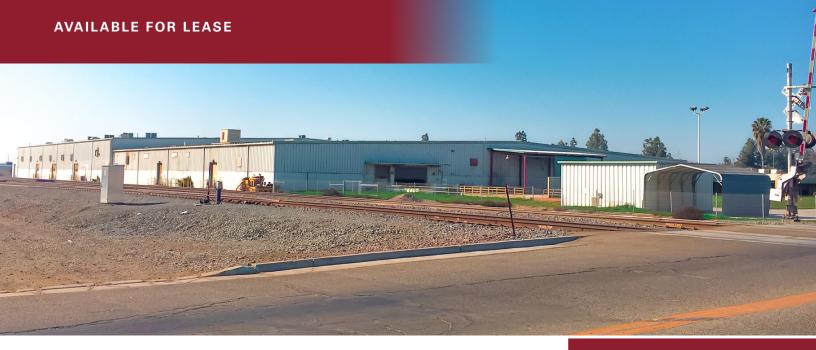

# MANUFACTURING/WAREHOUSE BUILDING

# 10555 Iona Avenue Hanford, CA

Lease Rate: Total Available Space: Building Size: Land Size: APN(s): Zoning: Rail Doors: Dock Doors: Ceiling Height: Column Spacing: Lights: Power: Heat: Cooling: Security: \$0.40 PSF, NNN (\$55,313 per month, NNN)
138,282± SF
138,282± SF
18.40± AC
018-242-056, 018-242-057
H-1
5 Doors Serving BNSF
3 Dock High Positions
17' to 25'
24' x 40'
Metal Halide/LED
4,000 AMPs at Transformer, 2,500 AMPs at Panel
3 Space Heaters
5 Large Ceiling Fans, Sprinklered
Warehouse Cameras

#### **PROPERTY OVERVIEW**

Building is currently occupied and used for warehouse and distribution needs. Landlord will occupy part of building. The building is located equal distance to Silicon Valley and Los Angeles for ease of distribution between both markets. Prior use of the building was a container manufacturing plant occupied by International Paper.