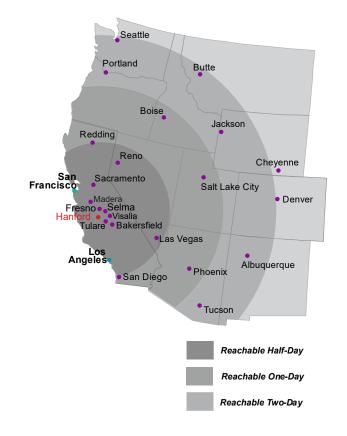

This property has rail service with BNSF with 5 rail doors and is centrally located between both the Oakland and Long Beach Ports, estimated 220± miles from each Port. UPS from Visalia provides overnight service to 98%± of all of California. Truck transfer from this site reaches 7 western states overnight; please see Regional Truck Distribution and UPS Maps enclosed.

#### **Transportation**

- BNSF rail line adjacent to building with 5 doors
- Hanford to Highway 99 is 20± miles, to the I-5 is 30± miles (the two major North/South arterials in CA)
- Oakland Port is 206± miles and Long Beach port 218± miles
- UPS Deliver from Visalia Hub, 98% of California overnight
- Truck Transfer 7 Western States overnight