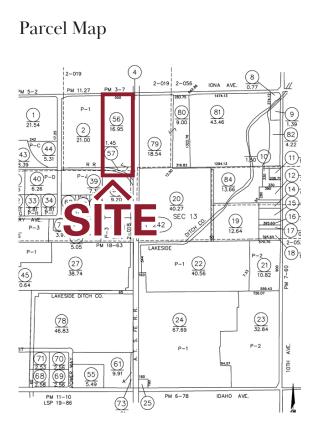

# 10555 Iona Avenue Hanford, CA

Lease Rate: Total Available Space: Building Size: Land Size: APN(s): Zoning: Rail Doors: Dock Doors: Ceiling Height: Column Spacing: Lights: Power: Heat: Cooling: Security: \$0.40 PSF, NNN (\$55,313 per month, NNN)
138,282± SF
138,282± SF
18.40± AC
018-242-056, 018-242-057
H-1
5 Doors Serving BNSF
3 Dock High Positions
17' to 25'
24' x 40'
Metal Halide/LED
4,000 AMPs at Transformer, 2,500 AMPs at Panel
3 Space Heaters
5 Large Ceiling Fans, Sprinklered
Warehouse Cameras